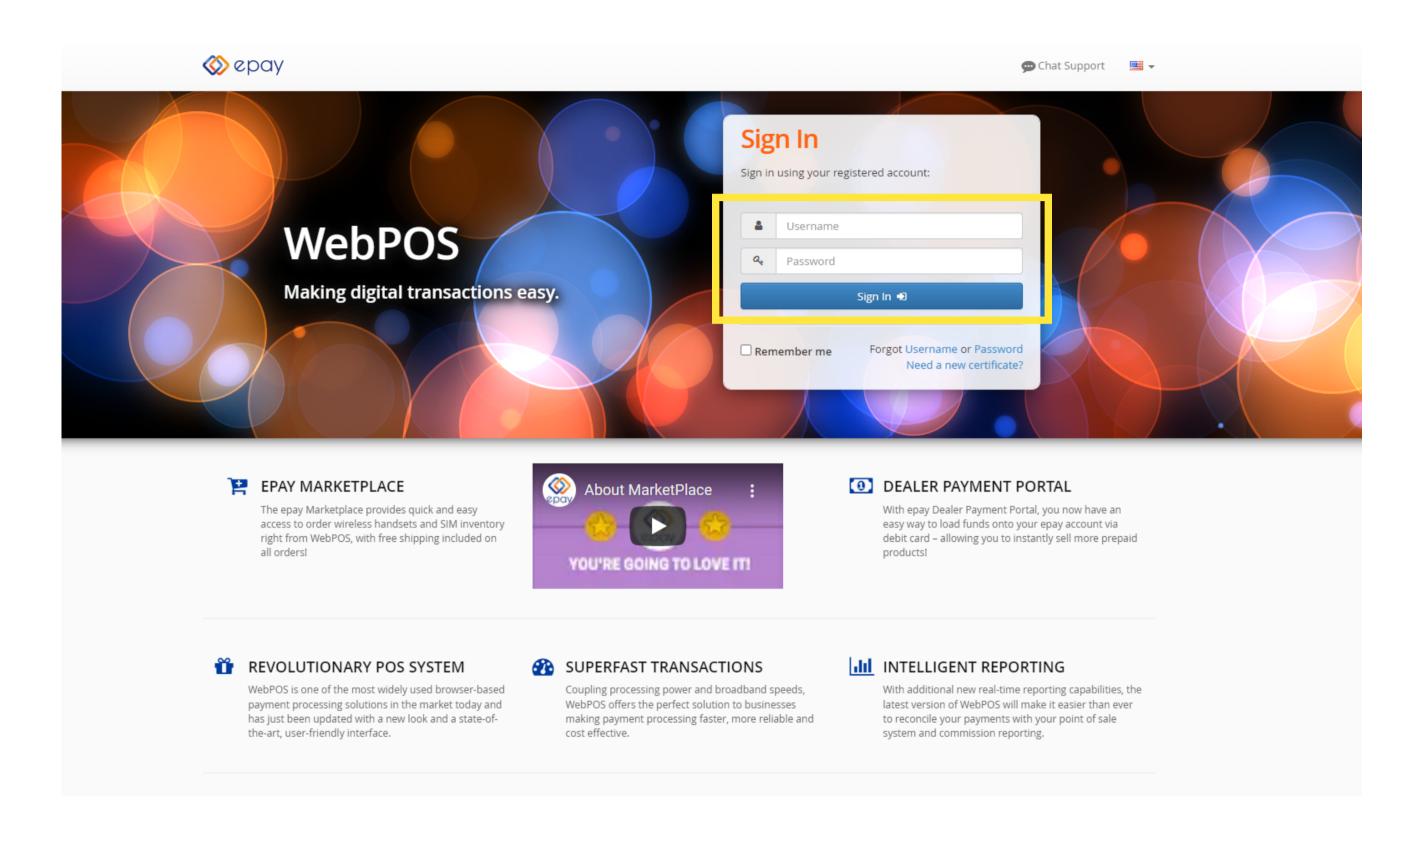

## WHAT YOU'LL NEED:

**STEP 1**: Go to https://epaywebpos.epayworldwide.com and login using your business credentials

STEP 2: On the Home Page under Products, select Gen Mobile

STEP 3: Under the Product drop down, select Activations then Gen Mobile Activation