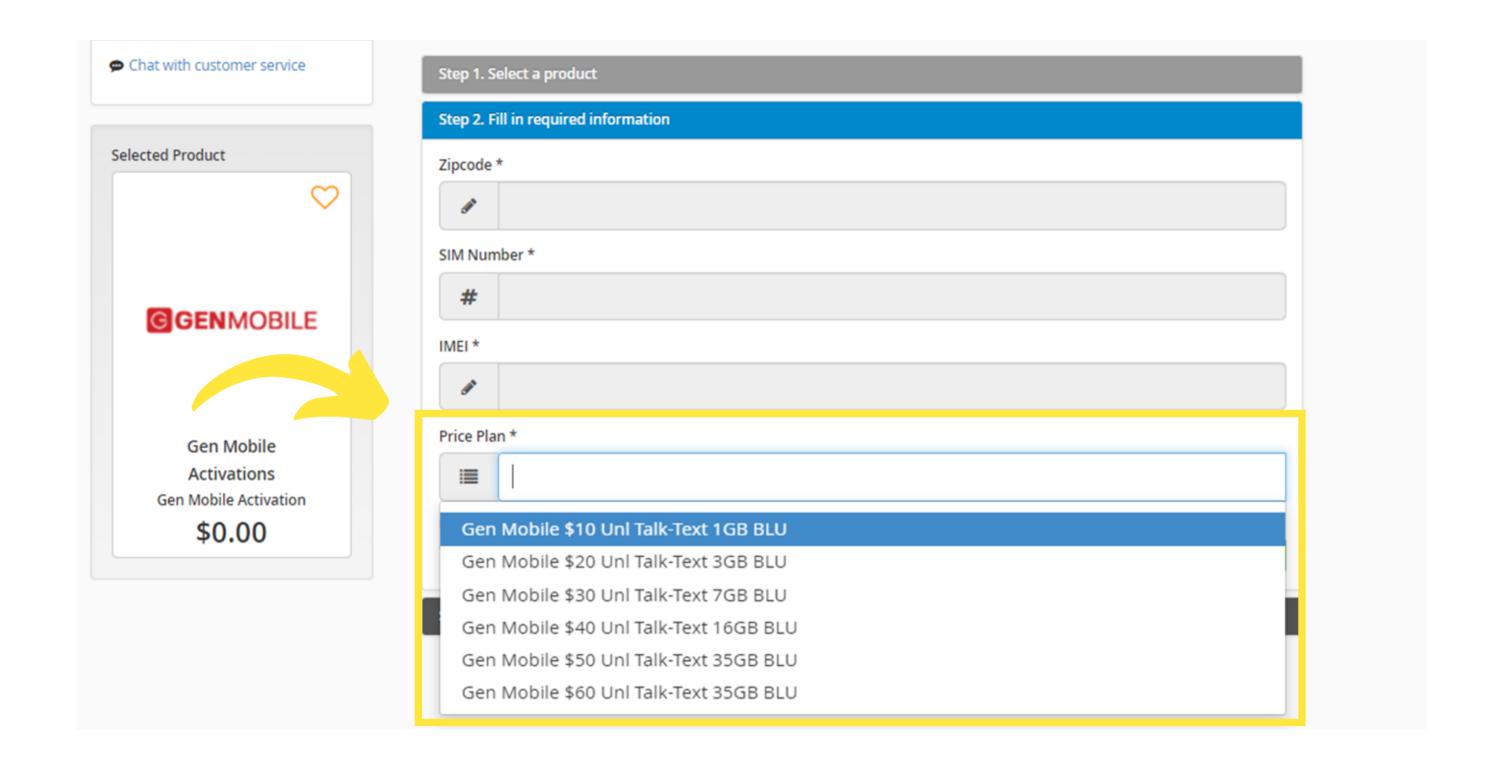

**STEP 4**: Fill in the customer's information and click **Continue** 

**STEP 5**: Under the **Price Plan** drop down, select the customer's desired **BLUE** phone plan

**STEP 6**: Review all of the information for the customer is correct and click **Complete Transaction** 