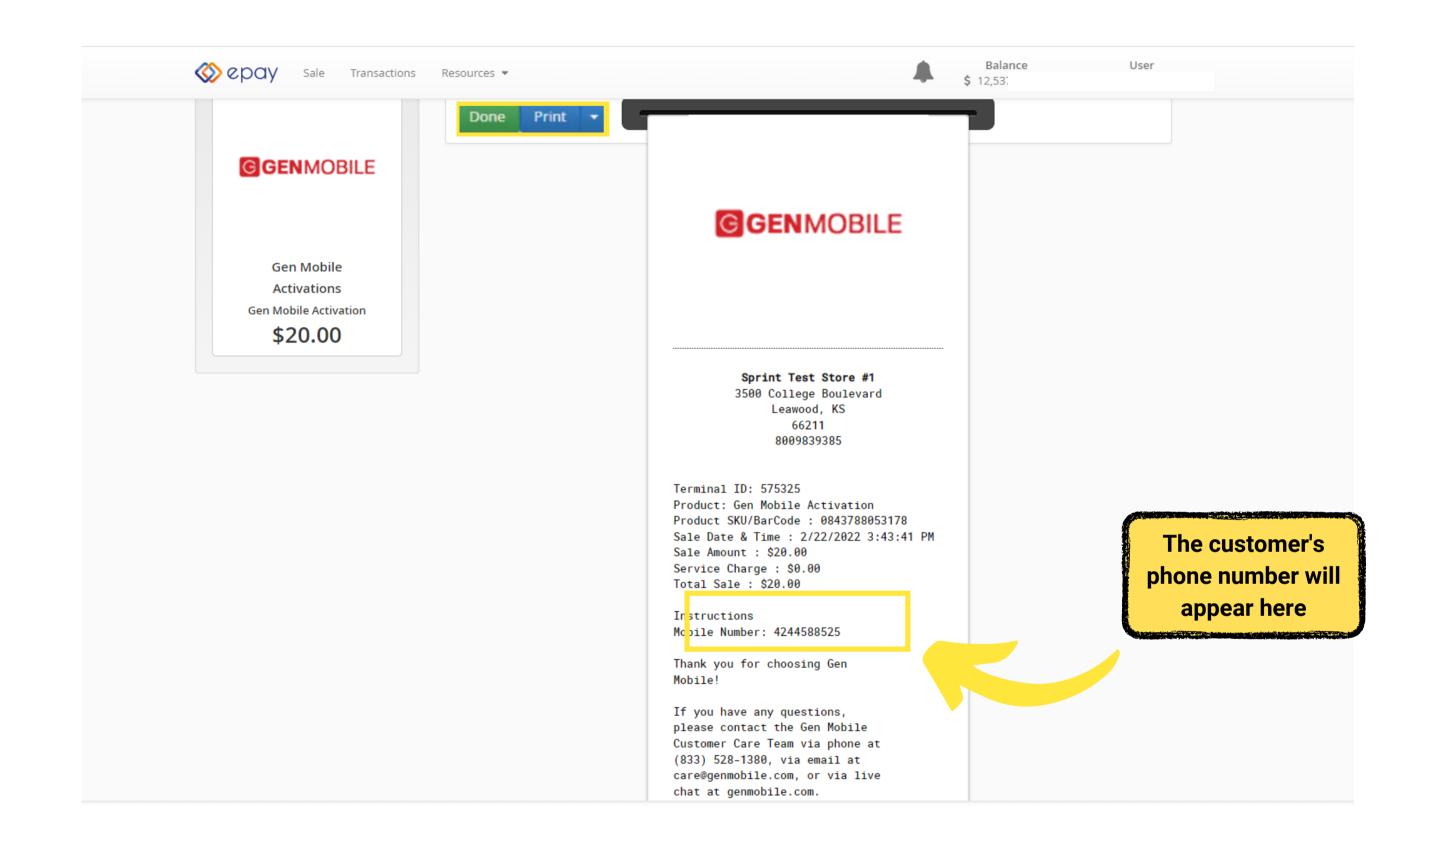

STEP 7: Once the activation is complete, click View Receipt

**STEP 8**: Take a minute to review the receipt and capture the customer's phone number. Click **Print** at the top to print the receipt or **Done** to exit the transaction.