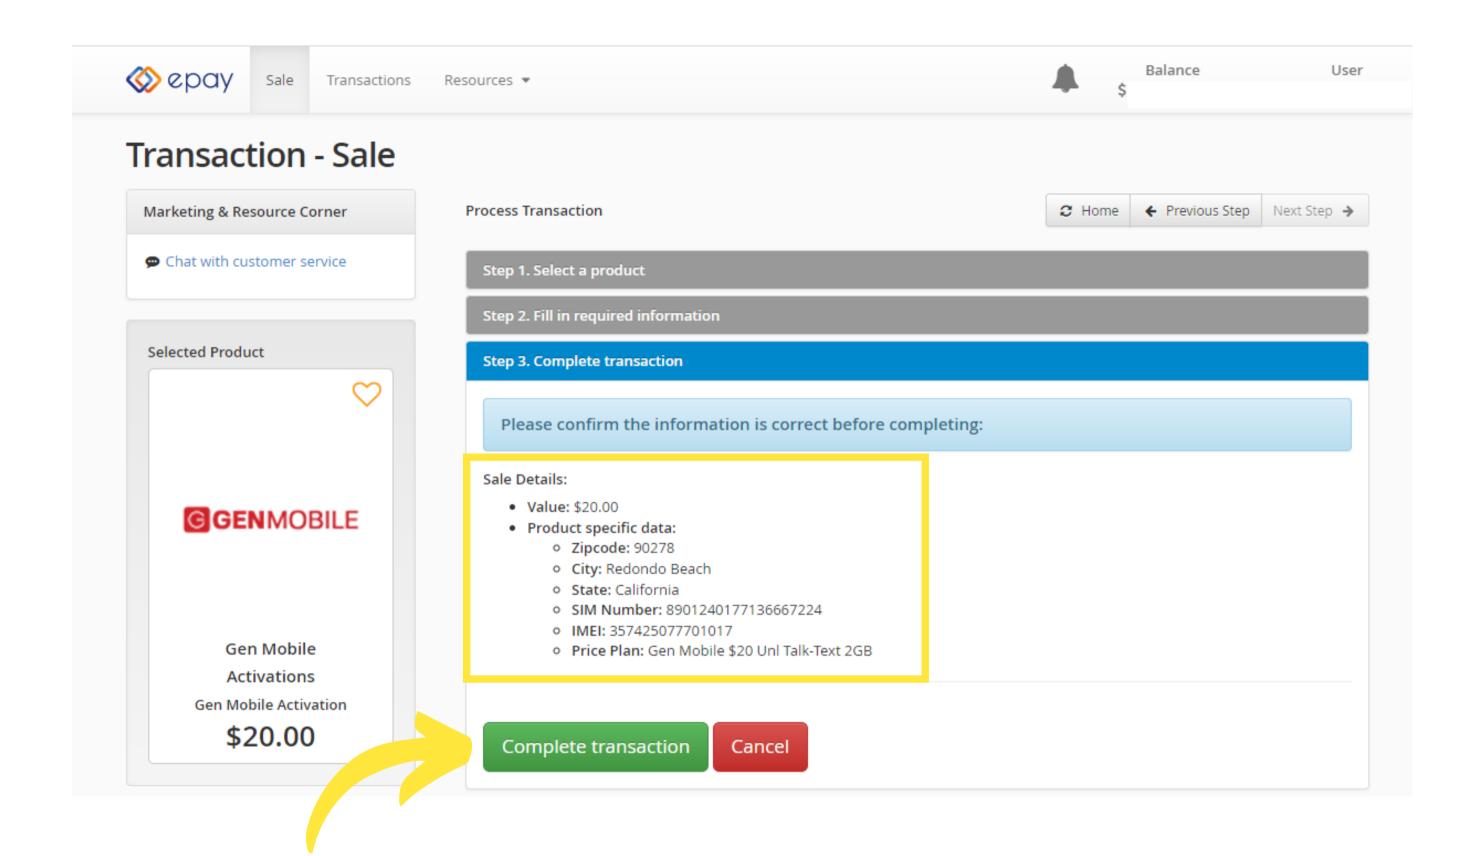

**STEP 4**: Fill in the customer's information and click **Continue** 

**STEP 5**: Under the **Price Plan** drop down, select the customer's desired **BLUE** phone plan

**STEP 6**: Review all of the information for the customer is correct and click **Complete Transaction** 