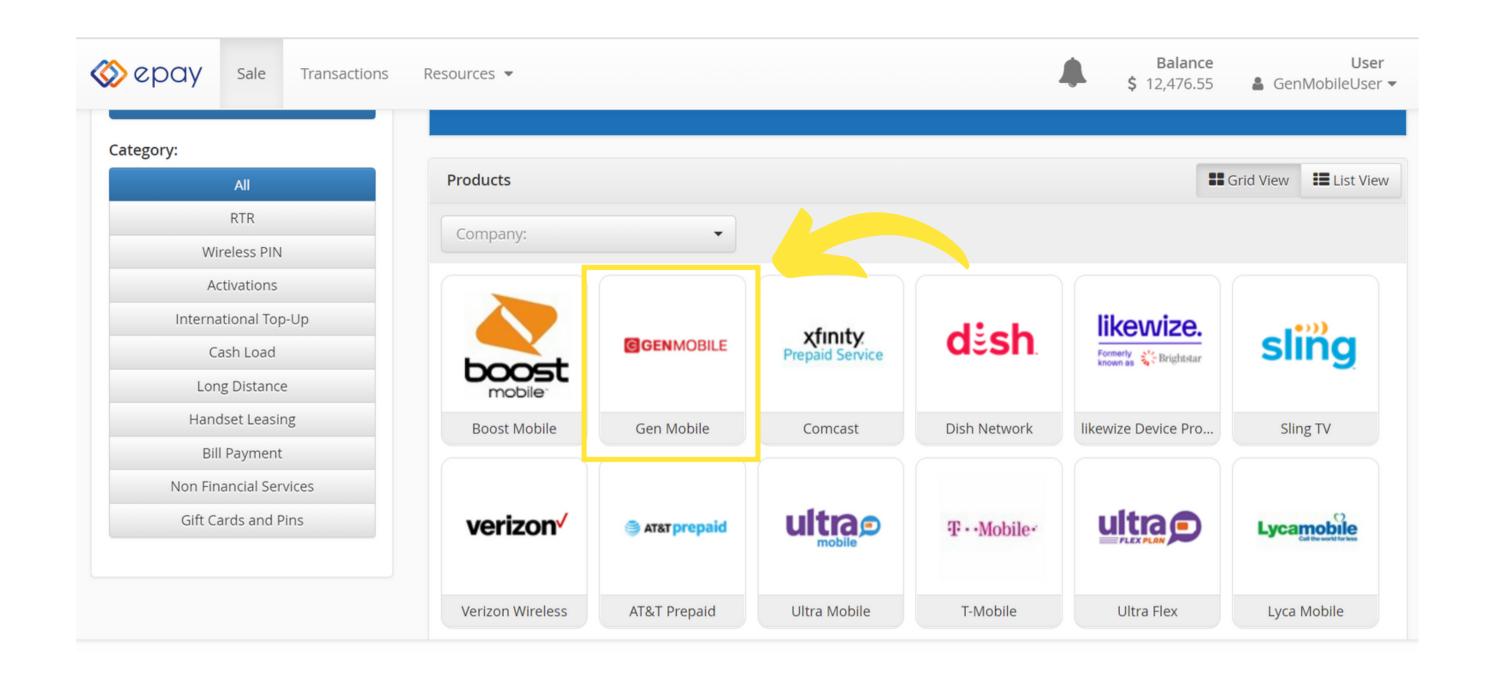

## WHAT YOU'LL NEED:

**STEP 1**: Go to https://epaywebpos.epayworldwide.com and login using your business credentials

STEP 2: On the Home Page under Products, select Gen Mobile

STEP 3: Under the Product drop down, select Activations then Gen Mobile Activation