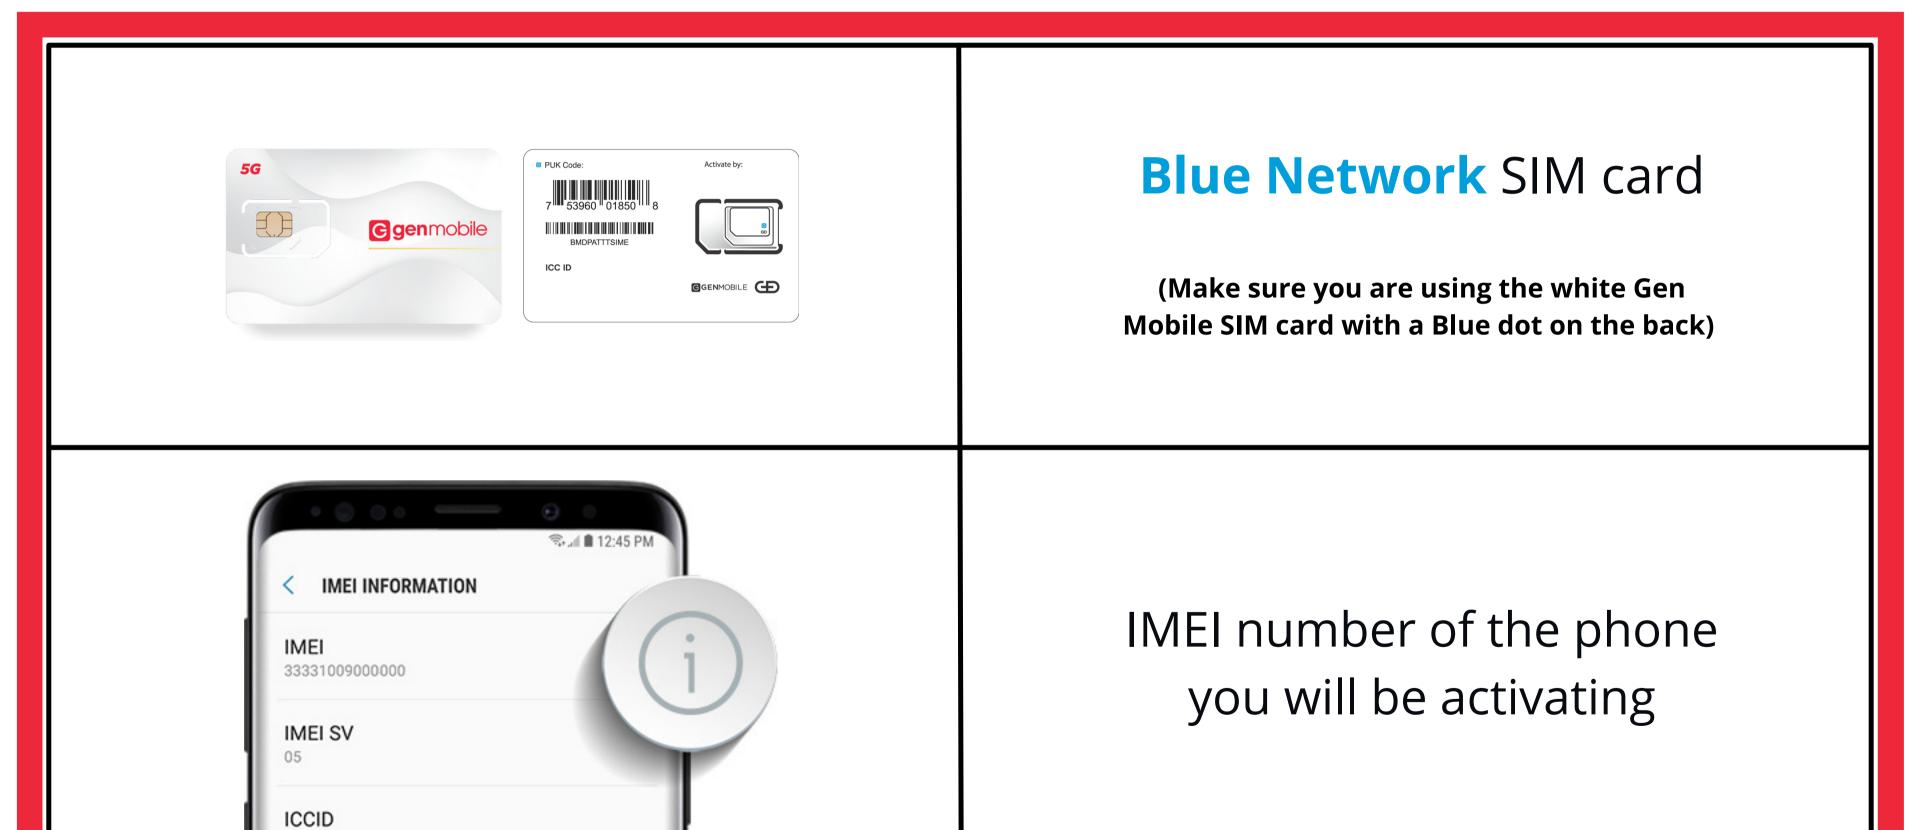

## WHAT YOU'LL NEED:

**STEP 1**: Go to https://epaywebpos.epayworldwide.com and login using your business credentials

STEP 2: On the Home Page under Products, select Gen Mobile

STEP 3: Under the Product drop down, select Activations then Gen Mobile Activation