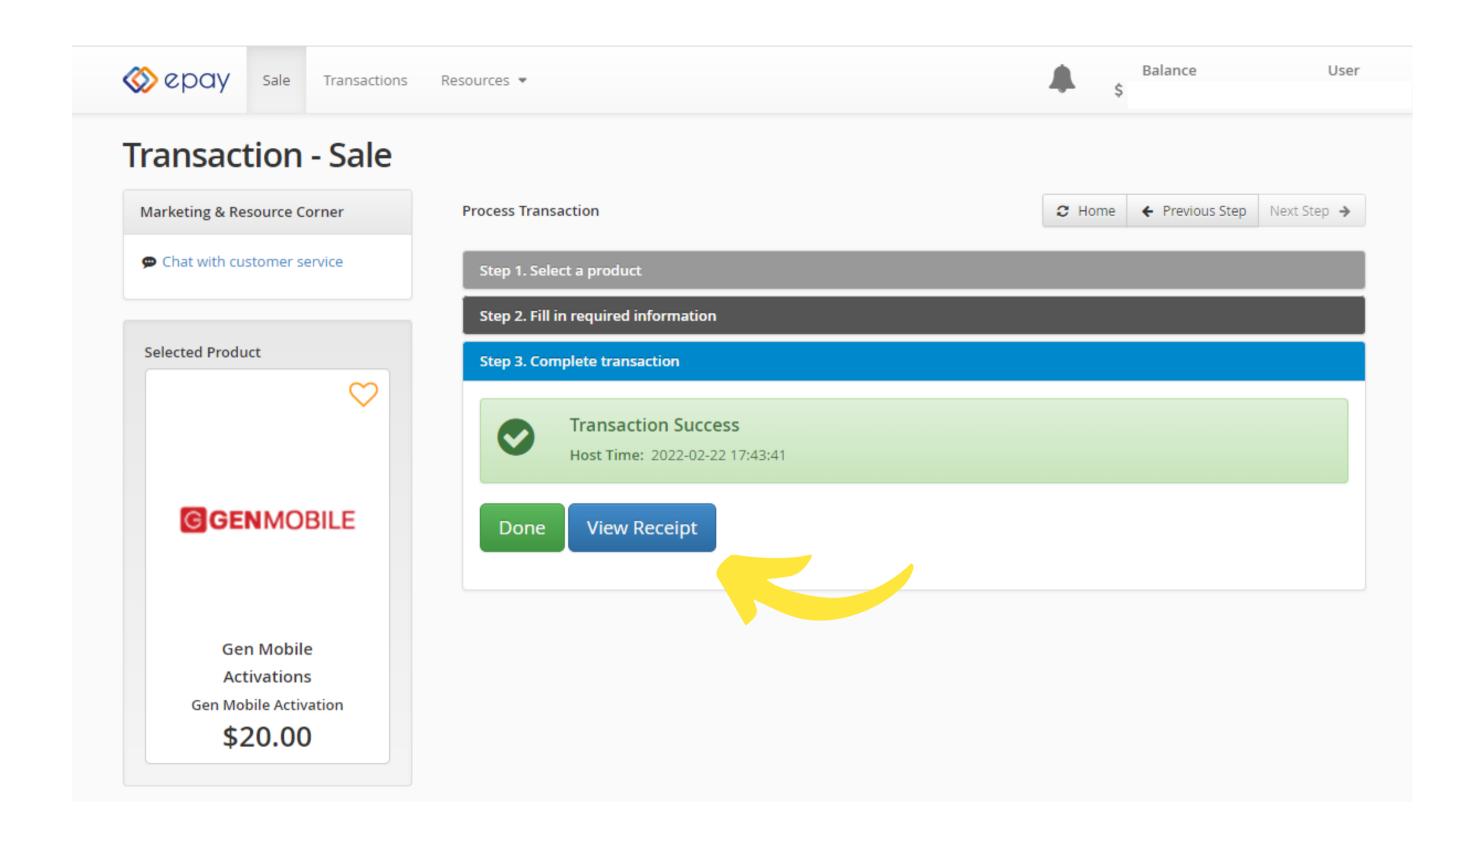

STEP 7: Once the activation is complete, click View Receipt

**STEP 8**: Take a minute to review the receipt and capture the customer's phone number. Click **Print** at the top to print the receipt or **Done** to exit the transaction.