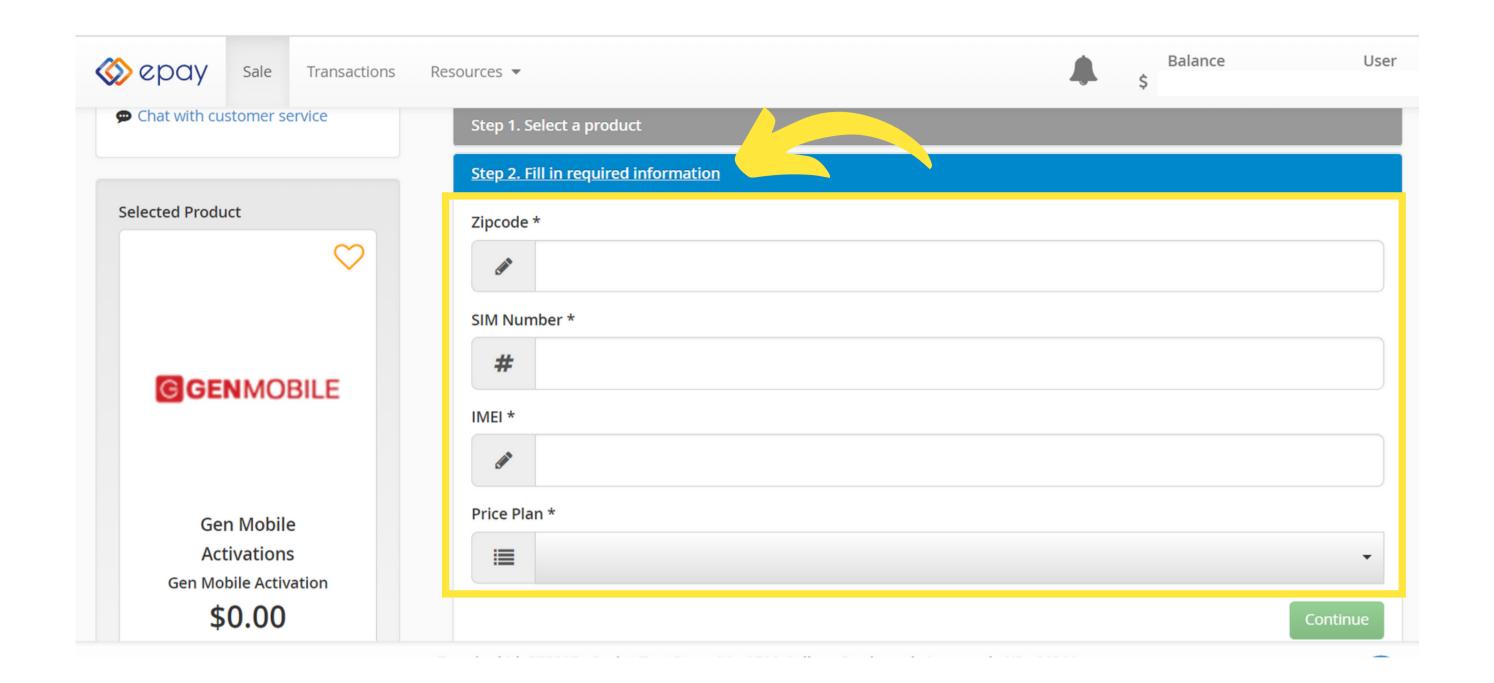

**STEP 4**: Fill in the customer's information and click **Continue** 

**STEP 5**: Under the **Price Plan** drop down, select the customer's desired **BLUE** phone plan

**STEP 6**: Review all of the information for the customer is correct and click **Complete Transaction** 