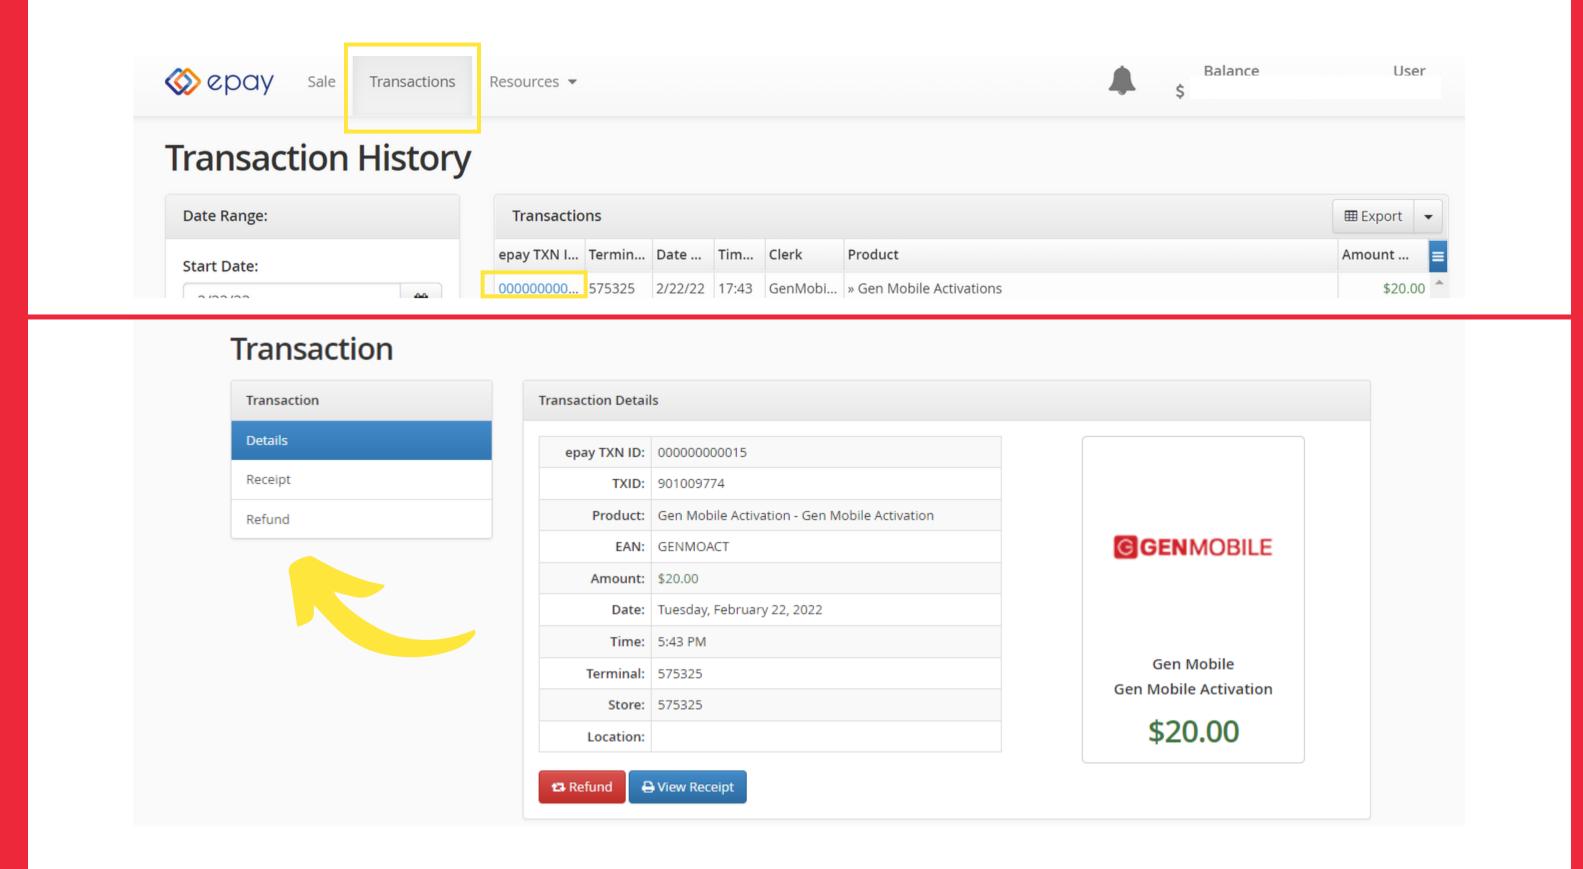

**STEP 9**: Click the **Transaction** tab on the Home Page to view your transaction history. Click on the *epay TXN ID number* to view the details, receipt, and refund.