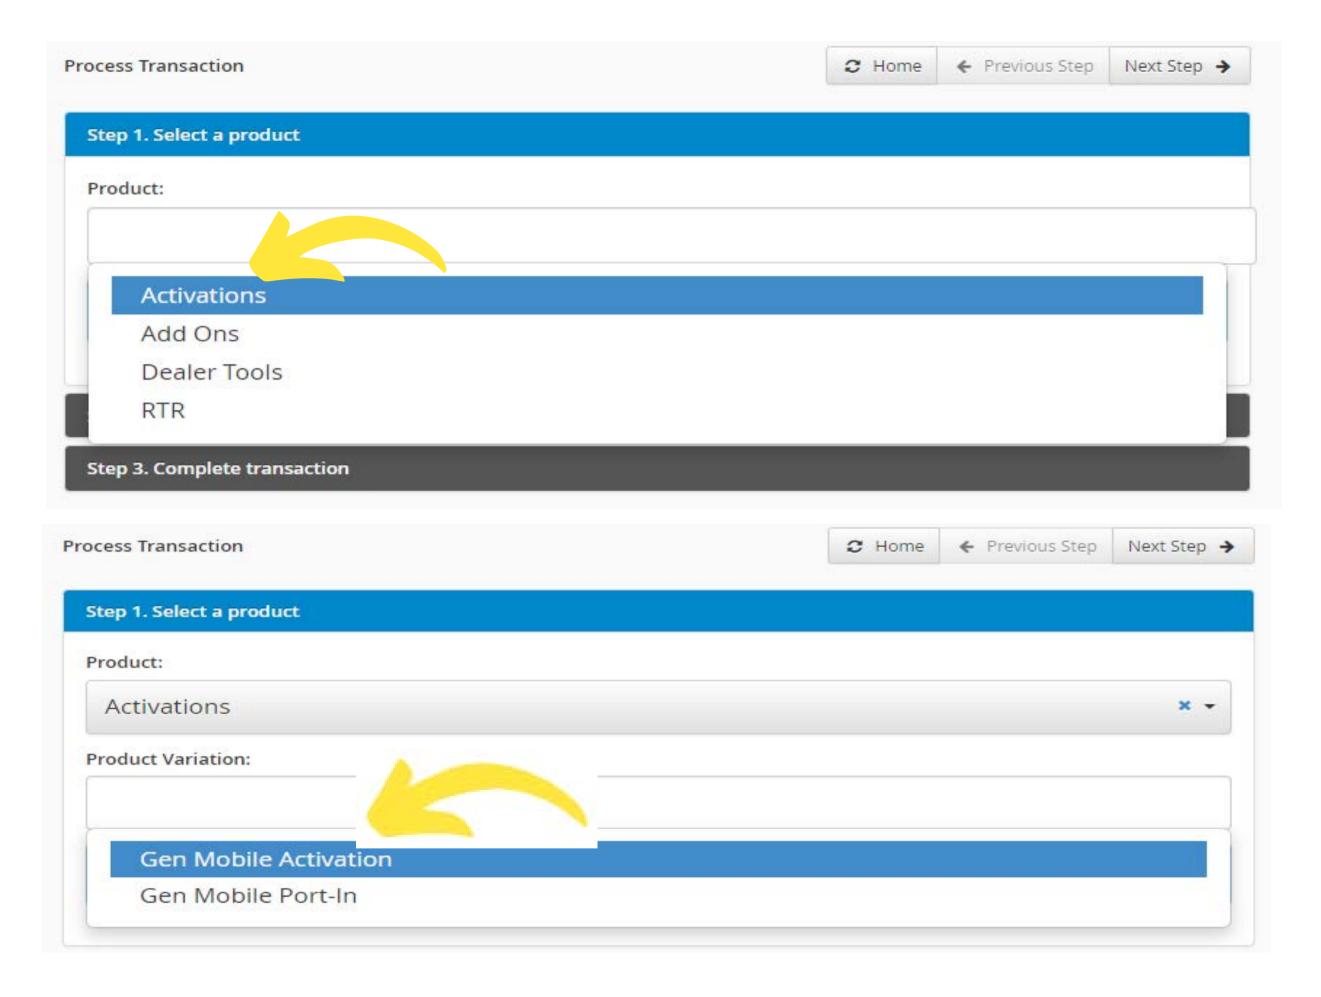

## WHAT YOU'LL NEED:

**STEP 1**: Go to https://epaywebpos.epayworldwide.com and login using your business credentials

STEP 2: On the Home Page under Products, select Gen Mobile

STEP 3: Under the Product drop down, select Activations then Gen Mobile Activation