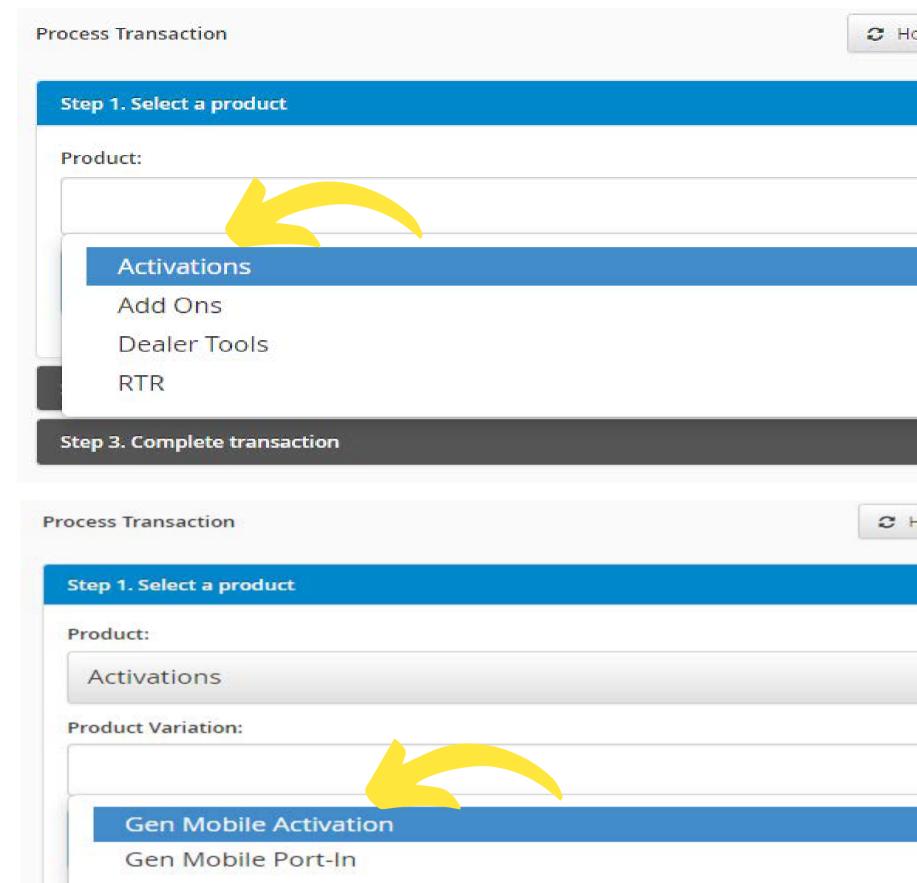

### STEP 2: On the Home Page under Products, select Gen Mobile

**STEP 3**: Under the Product drop down, select Activations then Gen Mobile Activation

| ome  | € 1 | Previous ! | Step   | Next Ste | p 🔸   |  |
|------|-----|------------|--------|----------|-------|--|
|      |     |            |        |          |       |  |
|      |     |            |        |          |       |  |
|      |     |            |        |          |       |  |
|      |     |            |        |          |       |  |
|      |     |            |        |          |       |  |
|      |     |            |        |          | -     |  |
|      |     |            |        |          |       |  |
| Home | *   | Previous   | s Step | Next S   | tep 🗲 |  |
|      |     |            |        |          |       |  |
|      |     |            |        | 13       | × -   |  |
|      |     |            |        |          |       |  |
|      |     |            |        |          |       |  |
|      |     |            |        |          |       |  |