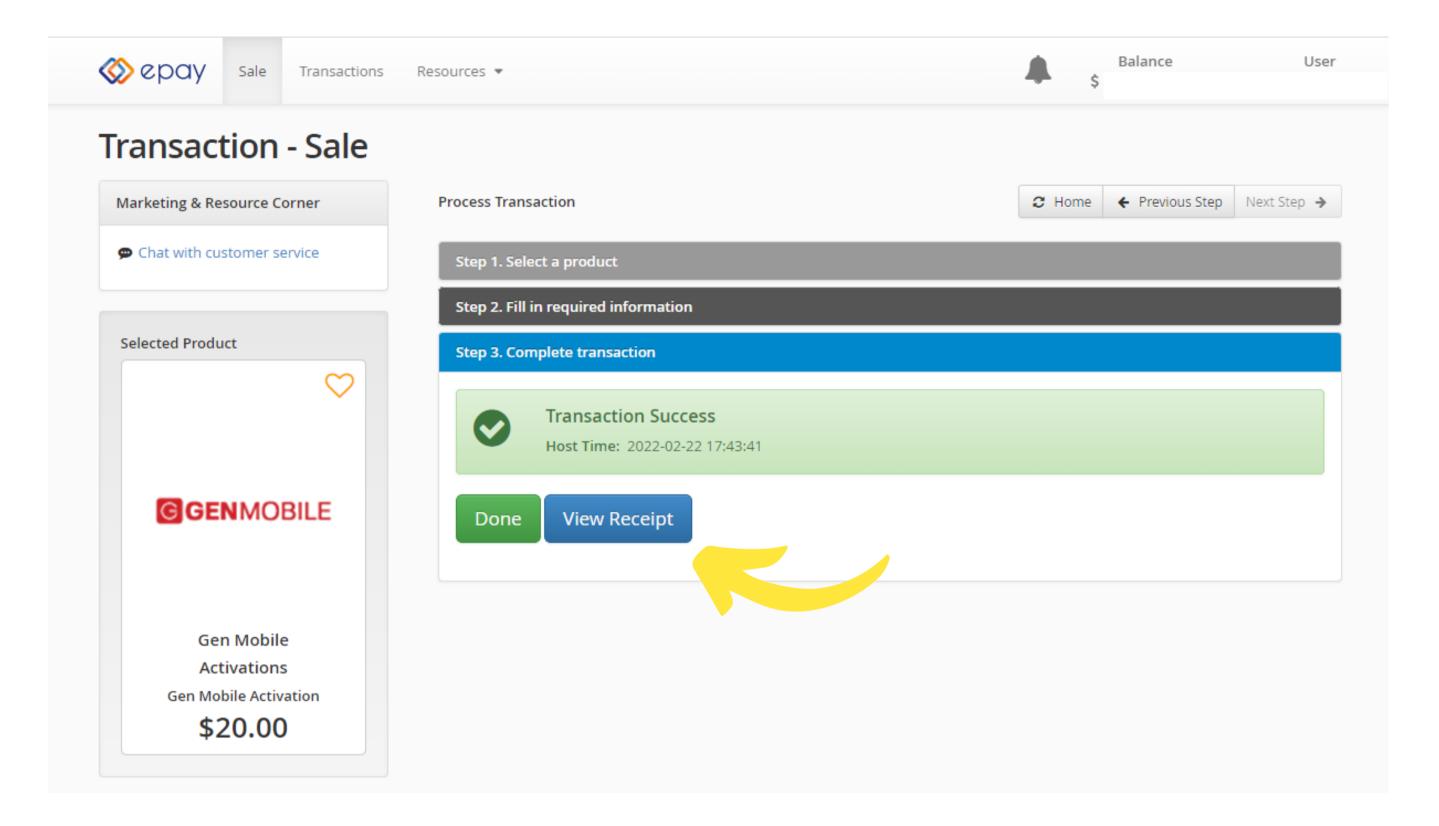

### **STEP 7**: Once the activation is complete, click **View Receipt**

| GENMOBILE                                                     |                                                                                                                                                                                                                                      |
|---------------------------------------------------------------|--------------------------------------------------------------------------------------------------------------------------------------------------------------------------------------------------------------------------------------|
| Gen Mobile<br>Activations<br>Gen Mobile Activation<br>\$20.00 | GENMOBILE                                                                                                                                                                                                                            |
|                                                               | Sprint Test Store #1<br>3500 College Boulevard<br>Leawood, KS<br>66211<br>8009839385                                                                                                                                                 |
| Pro<br>Pro<br>Sal<br>Sal<br>Sal                               | rminal ID: 575325<br>oduct: Gen Mobile Activation<br>oduct SKU/BarCode : 0843788053178<br>Le Date & Time : 2/22/2022 3:43:41 PM<br>Le Amount : \$20.00<br>rvice Charge : \$0.00<br>tal Sale : \$20.00                                |
| Mob<br>That<br>Mob<br>If y<br>plea<br>Cus<br>(83)             | structions<br>bile Number: 4244588525<br>ank you for choosing Gen<br>bile!<br>you have any questions,<br>ease contact the Gen Mobile<br>stomer Care Team via phone at<br>83) 528-1380, via email at<br>re@genmobile.com, or via live |