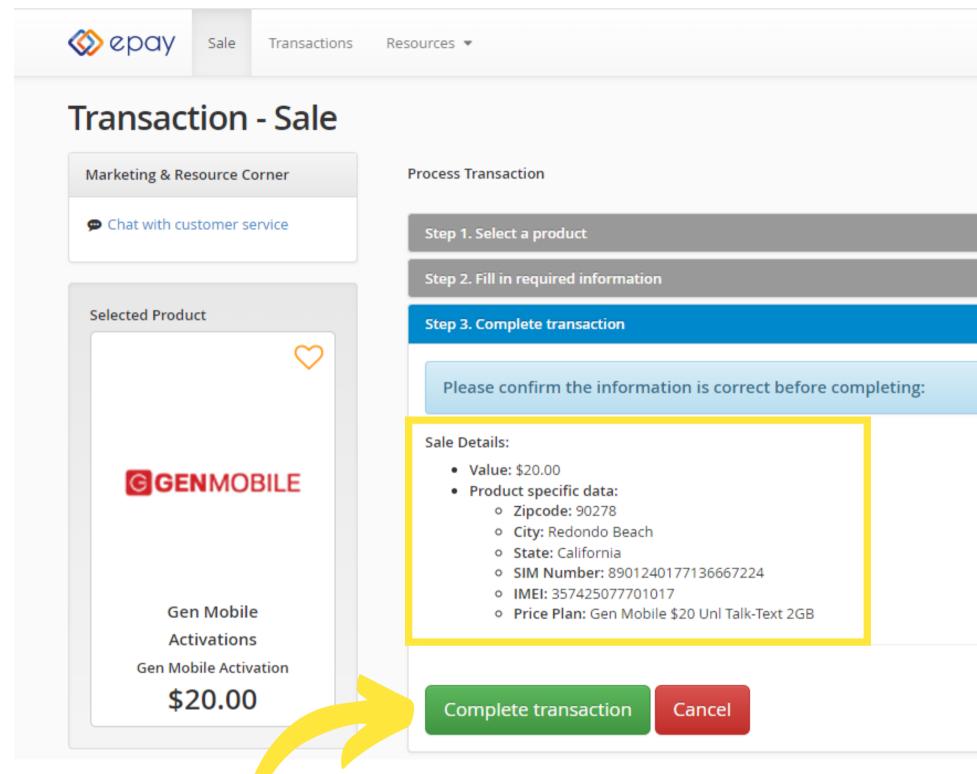

STEP 5: Under the Price Plan drop down, select the customer's desired **PINK** phone plan

**STEP 6**: Review all of the information for the customer is correct and click **Complete Transaction** 

|   | <b>▲</b> s | Balance                           | User        |
|---|------------|-----------------------------------|-------------|
|   |            | <ul> <li>Brouious Stop</li> </ul> | Novt Stop   |
|   | C Home     | ← Previous Step                   | Next Step 🤿 |
|   |            |                                   |             |
|   |            |                                   |             |
|   |            |                                   |             |
|   |            |                                   |             |
| : |            |                                   |             |
|   |            |                                   |             |
|   |            |                                   |             |
|   |            |                                   |             |
|   |            |                                   |             |
|   |            |                                   |             |
|   |            |                                   |             |
|   |            |                                   |             |
|   |            |                                   |             |