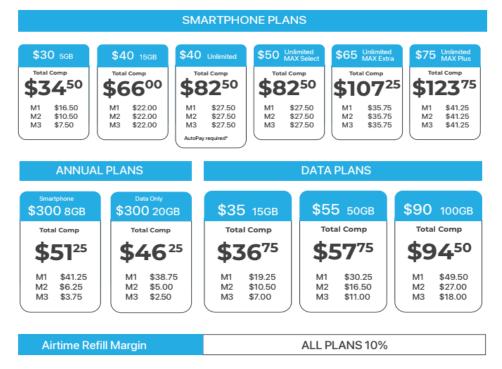

-----|
| GIG 1 Gigbps     | \$140                  | \$50                     | \$100                                   | \$120         | \$40 | \$20                        | \$15              | \$15        |
| Ultra 500Mbps    | \$120                  | \$50                     | \$100                                   | \$120         | \$40 | \$20                        | \$15              | \$15        |
| Internet 300Mbps | \$100                  | \$50                     | \$100                                   | \$120         | \$40 | \$20                        | \$15              | \$15        |

#### AT&T PREPAID

\$50 Plan & Higher: Unlimited Talk, Text & Data in Mexico. Unlimited Talk, Text and 25GB Data in Canada.



### STANDARD NED COMPENSATION

**EFFECTIVE MAY 1, 2024**