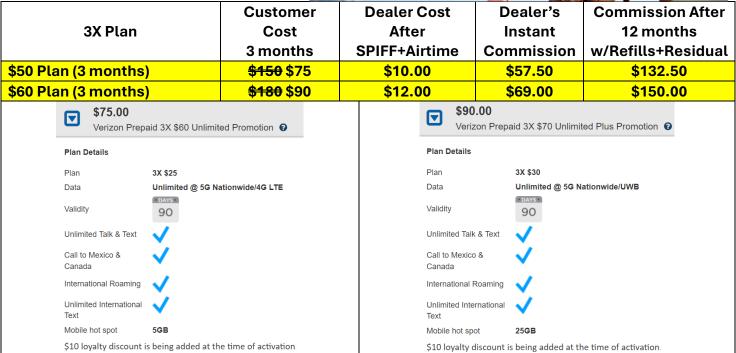

## **Verizon Prepaid**

### Effective August 28, 2024 50% OFF the \$50 and \$60 Plans for 12 months.

After the 1<sup>st</sup> 3 months, the customer pays \$25/month for an additional 9 months.

Approved Retailers will have access to a dedicated Verizon Handset Marketplace that offer INSTANT Rebates of up to 100% upon activation.