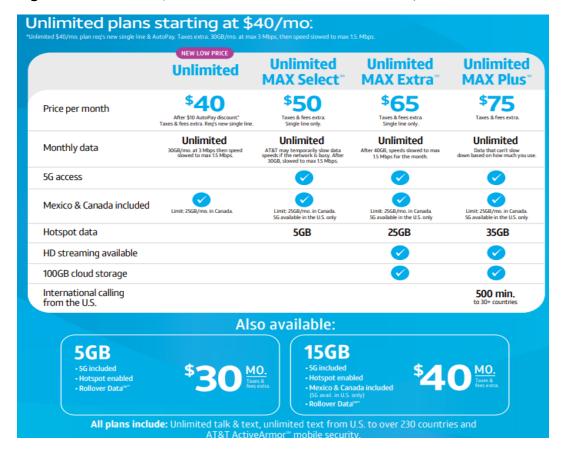

#### AT&T PREPAID

\$50 Plan & Higher: Unlimited Talk, Text & Data in Mexico. Unlimited Talk, Text and 25GB Data in Canada.