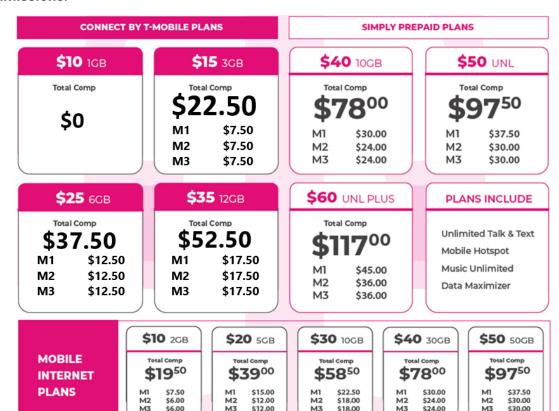

## **T-Mobile Prepaid**

#### SIM Card Based Program (BYOD)

#### **Unlimited Month Plans:**

#### \$40/mo

Includes: 10GB Unlimited Talk & Text Up to 10GB of 5G Data Hotspot: Shared with 10GB

Data

#### \$50/mo

Includes: Unlimited Data Unlimited Talk & Text Unlimited 5G Data

Hotspot: Unlimited 3G Speed

#### \$55/mo **NEW**

#### 2 Lines for \$75

**ROAMING MEXICO & CANADA** 

Includes: Unlimited Data Unlimited Talk & Text Unlimited 5G Data

Hotspot: Unlimited at 3G Speed

#### \$60/mo

Includes: Unlimited Data Plus Unlimited Talk & Text Unlimited 5G Data

Hotspot: 10GB High Speed then Unlimited at 3G Speed

Family Plans: Add up to 4 lines to an existing plan from above. The customer's cost for any added plan is \$30.

#### **Connect By T-Mobile Plans:**

per month 1GB data 1,000 min talk

1,000 texts

AIRTIME REFILL MARGIN

per month

- 3.5GB data Unlimited talk
- Unlimited texts

## per month

- 6.5GB data Unlimited talk
- Unlimited texts

per month

- 12GB data
- Unlimited talk
- Unlimited texts

#### **Dealer Commissions:**

10% ALL PLANS